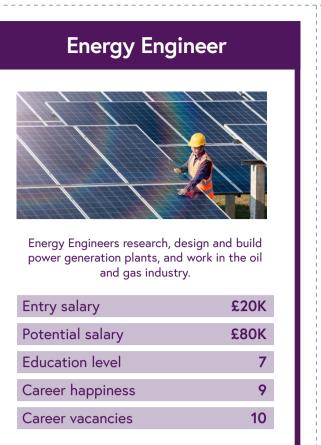

# Civil Engineer

Civil Engineers design and manage construction projects, from bridges and buildings to transport links and sports stadiums.

| Entry salary     | £20K |
|------------------|------|
| Potential salary | £80K |
| Education level  | 7    |
| Career happiness | 8    |
| Career vacancies | 9    |