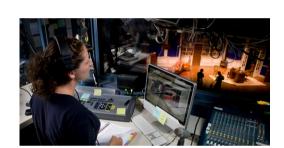

# **Live Sound Engineer**

Live Sound Engineers control the sound at events like theatre performances, music concerts and festivals.

| Entry salary     | £25K |
|------------------|------|
| Potential salary | £40K |
| Education level  | 5    |
| Career happiness | 9    |
| Career vacancies | 6    |