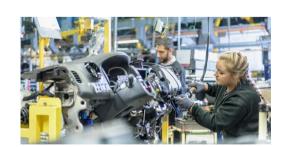

Manufacturing Engineers design and install manufacturing equipment and assembly production lines.

| Entry salary     | £20K |
|------------------|------|
| Potential salary | £45K |
| Education level  | 5    |
| Career happiness | 9    |
| Career vacancies | 9    |