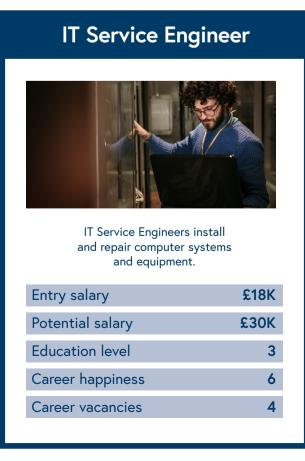

# Accounting Technician

Accounting Technicians handle day-to-day financial matters in all types of business.

| Entry salary     | £18K |
|------------------|------|
| Potential salary | £30K |
| Education level  | 3    |
| Career happiness | 4    |
| Career vacancies | 5    |