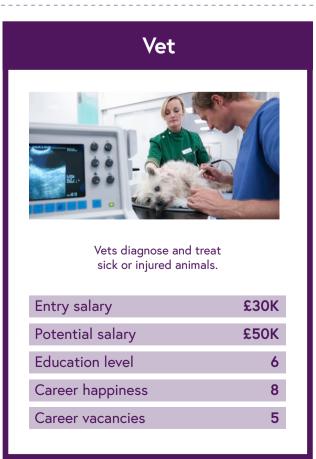

#### Anaesthetist

Anaesthetists are doctors who give anaesthetics to patients before, during and after surgery.

| Entry salary     | £27K |
|------------------|------|
| Potential salary | £75K |
| Education level  | 7    |
| Career happiness | 8    |
| Career vacancies | 5    |