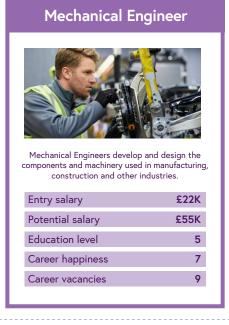

### **Mechatronics Engineer**

Mechatronics and Robotics Engineers design and build machines to do automated jobs in industries like manufacturing, aerospace and medicine.

| Entry salary     | £28K |
|------------------|------|
| Potential salary | £55K |
| Education level  | 5    |
| Career happiness | 9    |
| Career vacancies | 10   |