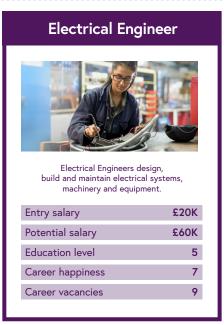

# **Electronics Engineer**

Electronics Engineers design, build and maintain electronic systems and components.

| Entry salary     | £21K |
|------------------|------|
| Potential salary | £65K |
| Education level  | 5    |
| Career happiness | 8    |
| Career vacancies | 9    |