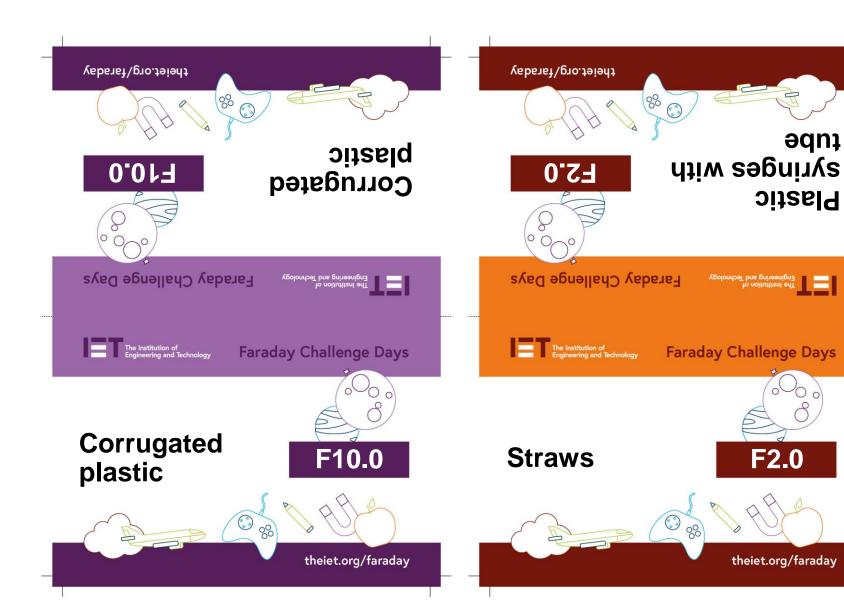

|
| 9                                                 |        |        |        |        |        |        |                      |
| 10                                                |        |        |        |        |        |        |                      |
| 11                                                |        |        |        |        |        |        |                      |
| TOTAL<br>FARADAYS<br>SPENT                        |        |        |        |        |        |        |                      |















Faraday Reserve Note













Faraday Reserve Note















Michael Faraday





Faraday Reserve Note



# Ten Faradays











Michael Faraday























Motor

F4.0

theiet.org/faraday















F8.0

theiet.org/faraday





























# Faraday Challenge Days

# **STEM Consultant**















### Education

### Faraday Challenge Days

Name .....

Role