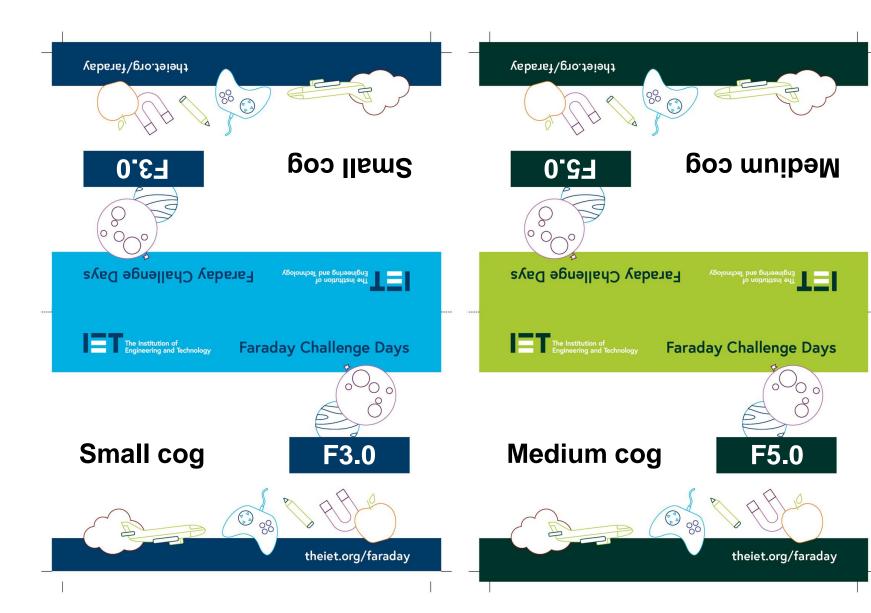

|
| 9                                                 |        |        |        |        |        |        |                      |
| 10                                                |        |        |        |        |        |        |                      |
| 11                                                |        |        |        |        |        |        |                      |
| TOTAL<br>FARADAYS<br>SPENT                        |        |        |        |        |        |        |                      |















Faraday Reserve Note













Faraday Reserve Note















Michael Faraday





Faraday Reserve Note



# Ten Faradays











Michael Faraday























Motor

F4.0

theiet.org/faraday















F8.0

theiet.org/faraday





























# Faraday Challenge Days

# **STEM Consultant**















### Education

### Faraday Challenge Days

Name .....

Role