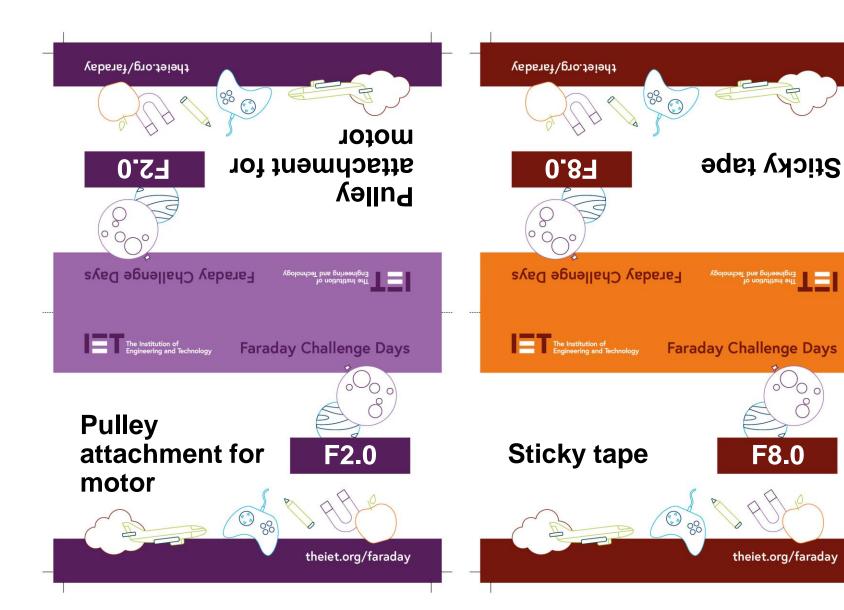

|        |                      |
| 9                                                 |        |        |        |        |        |        |                      |
| 10                                                |        |        |        |        |        |        |                      |
| 11                                                |        |        |        |        |        |        |                      |
| TOTAL<br>FARADAYS<br>SPENT                        |        |        |        |        |        |        |                      |















Faraday Reserve Note













Faraday Reserve Note















Michael Faraday





Faraday Reserve Note



# Ten Faradays











Michael Faraday























Motor

F4.0

theiet.org/faraday















F8.0

theiet.org/faraday





























# Faraday Challenge Days

# **STEM Consultant**















### Education

### Faraday Challenge Days

Name .....

Role