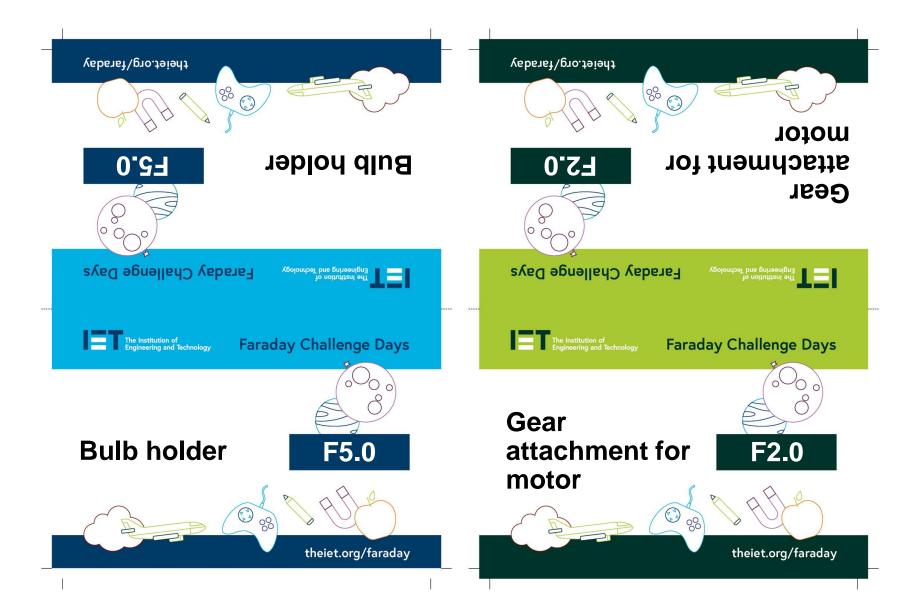

|        |                      |
| 9                                                 |        |        |        |        |        |        |                      |
| 10                                                |        |        |        |        |        |        |                      |
| 11                                                |        |        |        |        |        |        |                      |
| TOTAL<br>FARADAYS<br>SPENT                        |        |        |        |        |        |        |                      |















Faraday Reserve Note













Faraday Reserve Note















Michael Faraday





Faraday Reserve Note



# Ten Faradays











Michael Faraday























Motor

F4.0

theiet.org/faraday















F8.0

theiet.org/faraday





























# Faraday Challenge Days

# **STEM Consultant**















### Education

### Faraday Challenge Days

Name .....

Role